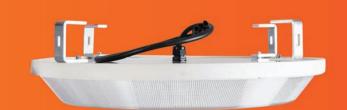

# Product Overview

Energy efficient recess mounted luminaire suitable for any hygiene application

- Delivered Lumen: 26000
- IP66 Optical chamber
- Thermal rating: 50 °C
- Remote led driver
- Lens: Injection moulded Acrylic
- Glare free optimized light distribution
- Housing: High grade aluminum & zinc steel white powder coated
- Energy savings up to 60%
- Government Energy rebate available\*

| Product Name:           | Hi-Giene Round Recess                                                                                            |
|-------------------------|------------------------------------------------------------------------------------------------------------------|
| LED & Driver:           | Cree & Meanwell                                                                                                  |
| CRI Range:              | CRI>80 SDCM<3                                                                                                    |
| CCT Range:              | 4000K or 5000K                                                                                                   |
| Luminous flux:          | 26000 Lumens (Tested by NATA Accredited lab in Australia)                                                        |
| Power options:          | 100W to 250W                                                                                                     |
| Occupancy sensor:       | Built-in microwave motion sensor option available (standalone & paired system)                                   |
| Control system:         | Smart device based blue-tooth control system option available                                                    |
| Emergency options:      | Manual test, Self test & Monitored                                                                               |
| Retrofit LED Solutions: | Lights customizable or mechanically redesigned to meet specific requirement                                      |
| Accessories:            | SS screws (concealed to avoid bacterial contamination),<br>C-brackets for various ceiling panel sizes or handles |