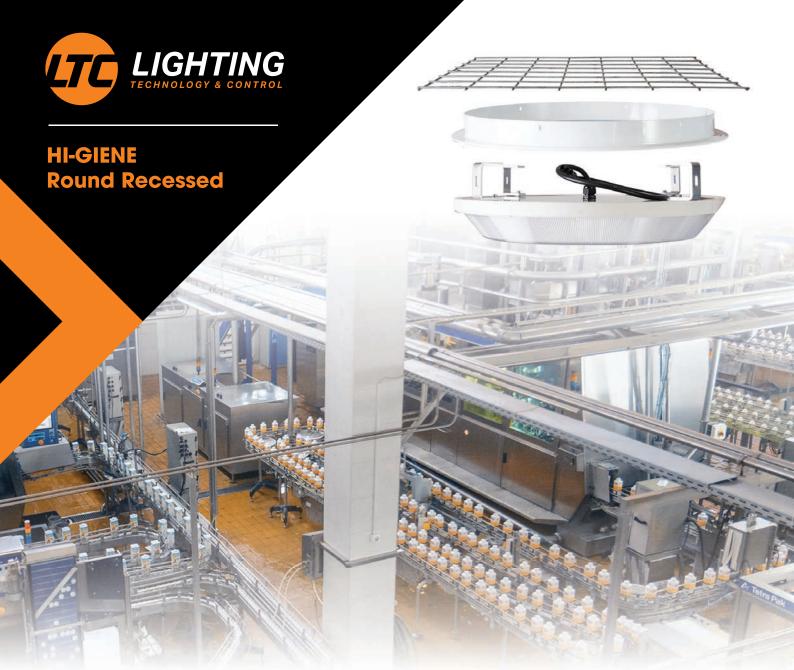

## HI-GIENE Round Recessed

Ergonomic and smart design for any kind of recess mounting application including one to one LED retrofitting of existing HID lights

# Product Overview

Energy efficient recess mounted luminaire suitable for any hygiene application

- Delivered Lumen: 26000
- IP66 Optical chamber
- Thermal rating: 50 °C
- Remote led driver
- Lens: Injection moulded Acrylic
- Glare free optimized light distribution
- Housing: High grade aluminum & zinc steel white powder coated
- Energy savings up to 60%
- Government Energy rebate available\*